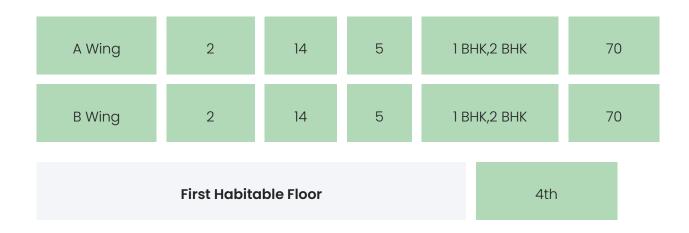

### **BUILDING LAYOUT**

| Tower Name | Number<br>of Lifts | Total<br>Floors | Flats<br>per<br>Floor | Configurations | Dwelling<br>Units |
|------------|--------------------|-----------------|-----------------------|----------------|-------------------|
|------------|--------------------|-----------------|-----------------------|----------------|-------------------|