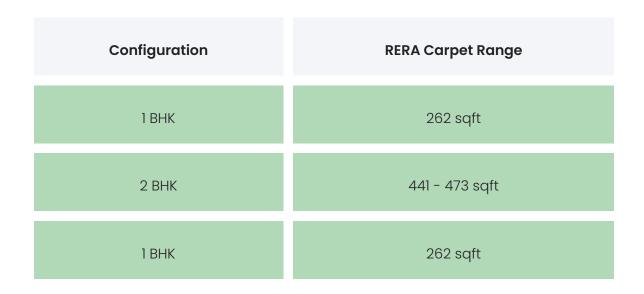

### FLAT INTERIORS

| 2 BHK                   | 441 - 473 sqft                               |
|-------------------------|----------------------------------------------|
|                         |                                              |
| Floor To Ceiling Height | Between 9 and 10 feet                        |
| Views Available         | Open Grounds / Landscape / Project Amenities |